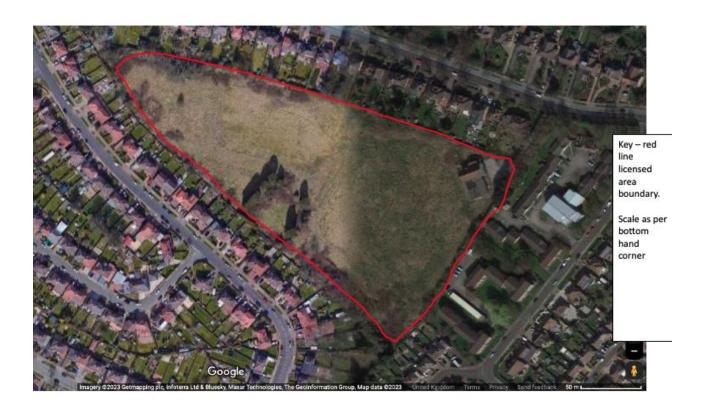

#### Part 1 - Premises details

| Postal addres<br>Wickersley<br>Wickersley | s of premises or, if none<br>Road, | , ordnance survey | map referenc | e or description |  |
|-------------------------------------------|------------------------------------|-------------------|--------------|------------------|--|
| Post town                                 | Rotherham                          |                   | Postcode     | S60 3PR          |  |
|                                           |                                    |                   |              |                  |  |
| Telephone number at premises (if any)     |                                    |                   |              |                  |  |
| Non-domestic rateable value of premises   |                                    | £16000            |              |                  |  |